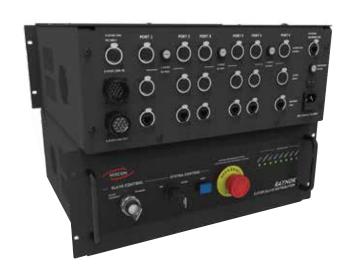

RAY-ESS-RM E-STOP SLAVE CONTROLLER

## PRODUCT DESCRIPTION:

If the Operator Controls are the Brains of a Control System the Emergency Stop System is the Core Strength behind the Operation.

Configured as a STAR network device the E-Stop Slave Master Controller works with the E-Stop Master Controller to expand the system to include a larger number of drive panels and starter panels and control points.

The integrated Network Switch keeps the system cables organized with a single termination point simplifying connections and distribution.

## **PRODUCT SPECIFICATIONS:**

| • Input Power:       | Universal Power Supply with isolation 90-230V 50/60Hz                                                                                 |
|----------------------|---------------------------------------------------------------------------------------------------------------------------------------|
| • Input Current:     | 10A                                                                                                                                   |
| Box type:            | Rack mount chassis                                                                                                                    |
| Field Wiring:        | Connectors                                                                                                                            |
| Network Connections: | RJ45                                                                                                                                  |
| • E-Stop Action:     | Push to trigger, Pull to reactivate, Keyswitch turn to enable combined with button press to reset system                              |
| • Connectors:        | 1 each Ethercon RJ45 for network connection, 2 each CPC MIL-C-20-14 link ports, 8 remote ports with Ethercon, XLR-7 Pin and XLR-4 Pin |
| Dimensions & Weight: | 17.25" [438.15mm] x 14" [355.60mm] x 5.00" [127mm] / 14lbs [6.35kg] Chassis face is 19" [480mm] wide x 4RU/7.00" [177.80mm] high      |
| Mounting:            | 4 screws in chassis face                                                                                                              |
| • Colour:            | Matt Black                                                                                                                            |